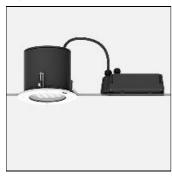

# Product data sheet

ROBUST 2 RECESSED EXTERIOR DOWNLIGHTS RO-80486-T2-W40

LIGMAN

- Lamp LED - CRI Ra > 80 - MacAdam Ellipse 3 SDCM - Colour 3000K , 4000K - Die-cast aluminium housing pre-treated before powder coating ensuring high corrosion resistance - Single cable entry - Stainless steel fasteners in grade 316 - Durable silicone rubber gasket - High-efficiency optical reflector - Clear toughened glass - Recessed installation with remote IP65 driver

#### Mounting mode

Ceiling recessed

## Shape and measurements

Height: 7.09 in Diameter: 9.45 in Weight: 3.6 kg