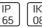

# Product data sheet

ROBUST 2 RECESSED EXTERIOR DOWNLIGHTS RO-80486-T2-W40

LIGMAN











- Lamp LED - CRI Ra > 80 - MacAdam Ellipse 3 SDCM - Colour 3000K , 4000K - Die-cast aluminium housing pre-treated before powder coating ensuring high corrosion resistance - Single cable entry - Stainless steel fasteners in grade 316 - Durable silicone rubber gasket - High-efficiency optical reflector - Clear toughened glass - Recessed installation with remote IP65 driver

## Light output 1 (integrated)



| Lamp type          | LED      | CCT         | 4032 K |
|--------------------|----------|-------------|--------|
| Nominal lamp power | 34.6 W   | CRI         | 80     |
| Total flux         | 3909 lm  | LOR         | 100%   |
| Luminous efficacy  | 113 lm/W | Total power | 34.6 W |

#### Mounting mode

Ceiling recessed

## Shape and measurements

Height: 7.09 in Diameter: 9.45 in