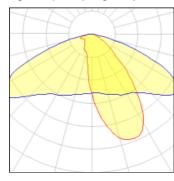

## Light output 1 (integrated)

| Lamp type          | LED      | CCT         | 4032 K |
|--------------------|----------|-------------|--------|
| Nominal lamp power | 34.6 W   | CRI         | 80     |
| Total flux         | 3909 lm  | LOR         | 100%   |
| Luminous efficacy  | 113 lm/W | Total power | 34.6 W |

## Glare protection

Glare protection: UGR < 19