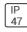

## Product data sheet

DMF SERIES
DIM-232-INV-IND
COOPER LIGHTING







Equipped with energy-saving ballasts, Die-formed channels, Heavy-duty, apertured (DMF) or closed-top (DCMF) reflector, Deep-draw, full-width reflector ribs add rigidity, Metal-clad lampholders with spring-loaded sockets, Apertured reflector standard with uplight, Baked white enamel finish, Porlux and silver-lined finishes, Wire guards, gym guards, lens frames and metal louvers

## Light output 1



| 1 x LED | - 1 | Χ | LED |
|---------|-----|---|-----|
|---------|-----|---|-----|

| Nominal lamp power | 62.7 W  | LOR         | 91%     |
|--------------------|---------|-------------|---------|
| Lamp flux          | 2800 lm | ULOR        | 76%     |
| Luminous efficacy  | 45 lm/W | Total flux  | 2541 lm |
| CCT                | 3000 K  | Total power | 62.7 W  |
| CRI                | 100