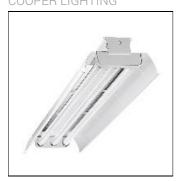

## Product data sheet

DMF SERIES
DIM-232-INV-IND
COOPER LIGHTING

Equipped with energy-saving ballasts, Die-formed channels, Heavy-duty, apertured (DMF) or closed-top (DCMF) reflector, Deep-draw, full-width reflector ribs add rigidity, Metal-clad lampholders with spring-loaded sockets, Apertured reflector standard with uplight, Baked white enamel finish, Porlux and silver-lined finishes, Wire guards, gym guards, lens frames and metal louvers