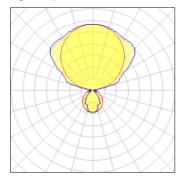

## Light output 1

| 1 x LED | - 1 | Χ | LED |
|---------|-----|---|-----|
|---------|-----|---|-----|

| Nominal lamp power | 62.7 W  | LOR         | 91%     |
|--------------------|---------|-------------|---------|
| Lamp flux          | 2800 lm | ULOR        | 76%     |
| Luminous efficacy  | 45 lm/W | Total flux  | 2541 lm |
| CCT                | 3000 K  | Total power | 62.7 W  |
| CRI                | 100     |             |         |