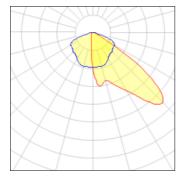

## Light output 1 (integrated)

| Lamp type          | LED      | CCT         | 2200 K |
|--------------------|----------|-------------|--------|
| Nominal lamp power | 166 W    | CRI         | 70     |
| Total flux         | 12994 lm | LOR         | 100%   |
| Luminous efficacy  | 78 lm/W  | Total power | 166 W  |