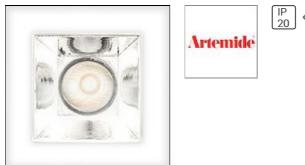

# Product data sheet

SHARP RECESSED TRIM 1X 3W 940 FLOOD WHITE EXT.DRV + SCREEN 1X WHITE AF00601+AF95001

ARTEMIDE

SHARP RECESSED TRIM 1X 3W 940 FLOOD WHITE EXT.DRV + SCREEN 1X WHITE

# Light output 1 (integrated)

| Lamp type          | LED     | CCT         | 4000 K |
|--------------------|---------|-------------|--------|
| Nominal lamp power | 3 W     | CRI         | 90     |
| Total flux         | 200 lm  | LOR         | 100%   |
| Luminous efficacy  | 67 lm/W | Total power | 3 W    |

## Shape and measurements

Length: 1.57 in Width: 1.57 in Height: 1.69 in

### Electric

System power: 3 W Appliance Class: III

### Protection

IP: 20