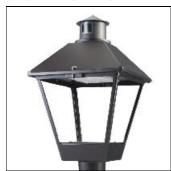

## Product data sheet

LXF/LXT LEXINGTON HID/LED LXF.LXT-PA1-30-740-U-T4W-HSS

COOPER LIGHTING

Aluminum housing, top, and base, Greater than 98% life at 60,000 hours ( $40^{\circ}$ C) (LED), Up to 140 lumens per watt, Lumen packages ranging from 2,000 – 11,000 lumens, Self-aligning pole-top fitter fits 2-3/8" and 3" O.D. tenons, Optional NEMA photocontrol receptacle, Five-year warranty (LED)

Mounting mode

Pole top mounted

Shape and measurements

Height: 0.39 in Diameter: 14.00 in

Adjustability

Fixed

Electric

System power: 31 W