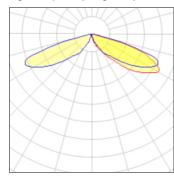

## Light output 1 (integrated)

| Lamp type          | LED     | CCT         | 4000 K |
|--------------------|---------|-------------|--------|
| Nominal lamp power | 31 W    | CRI         | 70     |
| Total flux         | 2919 lm | LOR         | 100%   |
| Luminous efficacy  | 94 lm/W | Total power | 31 W   |