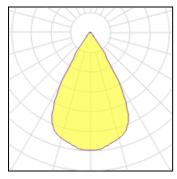

## 1 x LED

Nominal lamp power Lamp flux Luminous efficacy CCT CRI 19 W 2290 lm 121 lm/W 4000 K 80 LOR Total flux Total power 100% 2293 lm 19 W