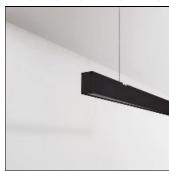

# Product data sheet

NOTUS 19 LINEAR LED 2260MM 830

**BRIGHT SPECIAL LIGHTING** 

Housing: Extruded aluminium Diffuser: Matt opal cover of extruded PMMA Control Gear: Built-in electronic power supply Watt: Max 131.2W Transmittance: 70% IP: 40 IK: 04 • Lamp replacement with tools • Optional accessories Colors -10 White -20 Black -90 Anoxal matt

#### Mounting mode

Ceiling mounted, Pendant

#### Shape and measurements

Length: 89.96 in Width: 1.50 in Height: 2.44 in

#### Design

Material impression: Aluminum

Color of housing: Black, White, Anthracite / graphite