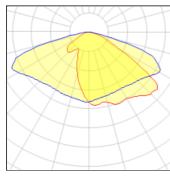

## Light output 1 (integrated)

| Lamp type          | LED      | CCT         | 4032 K |
|--------------------|----------|-------------|--------|
| Nominal lamp power | 209 W    | CRI         | 80     |
| Total flux         | 26378 lm | LOR         | 100%   |
| Luminous efficacy  | 126 lm/W | Total power | 209 W  |