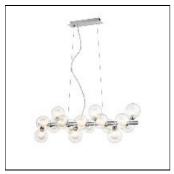

## BUBBLE FL2400-16

FRANKLITE

In chrome finish with clear glass spheres (which have a smaller opal sphere inside) set around a central bar. Suitable for use with LED G9 lamps only. Suitability for dimming will depend on the lamp and switch used.

Mounting mode

Pendant

Shape and measurements

Length: 30.05 in Width: 10.70 in Height: 10.68 in

Adjustability

Fixed

Design

Material impression: Chrome