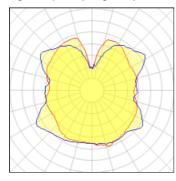

## Light output 1 (integrated)

| Lamp type          | LED      | CCT         | 3000 K  |
|--------------------|----------|-------------|---------|
| Nominal lamp power | 51.39 W  | CRI         | 80      |
| Total flux         | 5372 lm  | LOR         | 100%    |
| Luminous efficacy  | 105 lm/W | ULOR        | 49%     |
|                    |          | Total power | 51.39 W |