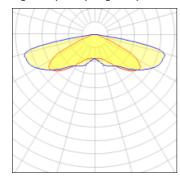

## Light output 1 (integrated)

| Lamp type          | LED      |
|--------------------|----------|
| Nominal lamp power | 66 W     |
| Total flux         | 7164 lm  |
| Luminous efficacy  | 109 lm/W |

| CCT         | 2200 K     |
|-------------|------------|
| CRI         | 70         |
| LOR         | 100%       |
| Total power | 66 W       |
|             | CRI<br>LOR |