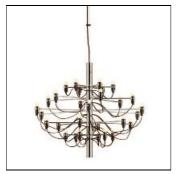

## Product data sheet

2097/50 A1500057

FLOS

Suspension fixture providing diffused lighting. Steel central structure with brass arms, both available either chromium-plated or gilded. Steel ceiling fitting and rose. Suspension cable, length 2800 mm.Net weight 9,2 kg.