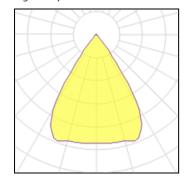

# Product data sheet

RAX 200 U19 WHITE 3100LM 3000K RA>80 DALI 5703821170444

SG ARMATUREN

Recessed LED downlight. Made of fire-resistant polycarbonate. SDCM 2. L90/B10>50,000, Supplied with 3000K/4000K LED. Complete with driver and quick connection between driver and downlight for super quick and simple mounting. Can be mounted to ceiling panels with a thickness of 1–50 mm. The luminaire comes complete with ceiling ring RAL9010 gloss 25 made of die-cast aluminium. Matt reflector. Light distribution: Direct Light technic LED 27W 3000K Ra>80 SDCM 2 L90/B10 >100,000 hrs at Ta=25°C Control/Dimming DALI Protection Class I IP20 Energy and approvals A++ CE Materials and finish Housing: Flame retardant polycarbonate Colour: White Optics: Aluminium Mounting/Connection Recessed (downlight), Indoor Max. Iuminaires per circuit breaker: B10: 32, B16: 50, C10: 52, C16: 85