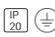

# Product data sheet

RAX 200 U19 WHITE 3100LM 3000K RA>80 DALI 5703821170444

SG ARMATUREN







Recessed LED downlight. Made of fire-resistant polycarbonate. SDCM 2. L90/B10>50,000, Supplied with 3000K/4000K LED. Complete with driver and quick connection between driver and downlight for super quick and simple mounting. Can be mounted to ceiling panels with a thickness of 1–50 mm. The luminaire comes complete with ceiling ring RAL9010 gloss 25 made of die-cast aluminium. Matt reflector. Light distribution: Direct Light technic LED 27W 3000K Ra>80 SDCM 2 L90/B10 >100,000 hrs at Ta=25°C Control/Dimming DALI Protection Class I IP20 Energy and approvals A++ CE Materials and finish Housing: Flame retardant polycarbonate Colour: White Optics: Aluminium Mounting/Connection Recessed (downlight), Indoor Max. Iuminaires per circuit breaker: B10: 32, B16: 50, C10: 52, C16: 85

#### Light outpu