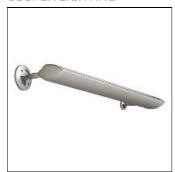

## Product data sheet

ARROWLINEAR FL - INDIVIDUAL AND CONTINUOUS - WALL / SURFACE A04-SO-A-1-LF-084\_WALLMOUNT\_FLOORWASH

COOPER LIGHTING

Asymmetric distribution, Extruded aluminum housing, Die-cast aluminum end caps, Die-cast adjustable mounting knuckles, 6", 12" or 18" nominal mounting arms, Alanod 2000GS aluminum reflector, Optional extruded clear acrylic lens, Electrostatically applied polyester powder coat paint finish

Electric

CRI

Ceiling mounted

Mounting mode

Shape and measurements

Length: 48.75 in Width: 3.75 in Height: 0.39 in

Adjustability

Fixed