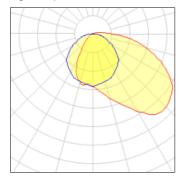

100

System power: 80 W

LOR

Total flux

Total power

Protection

IP: 47

59%

802 lm

80 W