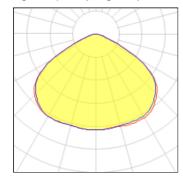

## Light output 1 (integrated)

| Lamp type          | LED      | CCT         | 4032 K |
|--------------------|----------|-------------|--------|
| Nominal lamp power | 104 W    | CRI         | 80     |
| Total flux         | 14371 lm | LOR         | 100%   |
| Luminous efficacy  | 138 lm/W | Total power | 104 W  |

## Glare protection

Glare protection: UGR < 19