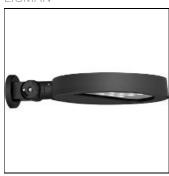

# Product data sheet

STEAMER WALL LUMINAIRES SE-90022-SU-EW-W40

LIGMAN

- Lamp LED - CRI Ra > 80 - MacAdam Ellipse 3 SDCM - Colour 3000K , 4000K - Die-cast aluminium housing and frame pre-treated before powder coating ensuring high corrosion resistance - Two cable entries for through wiring - Stainless steel fasteners in grade 316 - Higherficiency PMMA lens - Durable silicone rubber gasket - Clear toughened glass - Integral control gear

### Mounting mode

Wall mounted

### Shape and measurements

Height: 3.94 in Diameter: 17.72 in Weight: 11.2 kg

### Design

Color of housing: Black, White, Silver gray