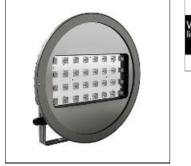

# Product data sheet

SELISE MAXI SEMH34KG

WHITECROFT

IP66 LED surface mounted floodlight with die cast aluminium body, glass visor and asymmetric distribution. Electronic control gear to operate 4000K light engines producing between 9732 - 36009 lumens. Adjustable wall mounting bracket included - as Whitecroft Lighting SELISE MAXI