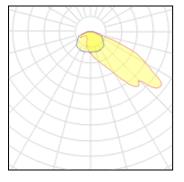

# Product data sheet

SELISE MAXI SEMH34KG

WHITECROFT

IP66 LED surface mounted floodlight with die cast aluminium body, glass visor and asymmetric distribution. Electronic control gear to operate 4000K light engines producing between 9732 - 36009 lumens. Adjustable wall mounting bracket included - as Whitecroft Lighting SELISE MAXI