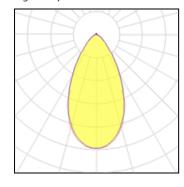

## Light output 1

| I X LED            |   |
|--------------------|---|
| Nominal lamp power |   |
| Lamp flux          | 1 |
| Luminous efficacy  | 1 |
| CCT                |   |
| CRI                |   |

| 140 W    | LOR         | 96%      |
|----------|-------------|----------|
| 19800 lm | Total flux  | 19016 lm |
| 128 lm/W | Total power | 148.31 W |
| 4948 K   |             |          |
| 99       |             |          |