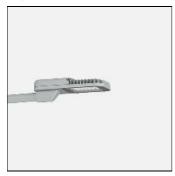

# Product data sheet

POWERMISSION 2 STREET LIGHTING LUMINAIRES P029-GP015-T2-W40

LIGMAN

- Lamp LED - CRI Ra > 80 - MacAdam Ellipse 3 SDCM - Colour 3000K , 4000 - Die-cast aluminium housing pre-treated before powder coating ensuring high corrosion resistance - Thermal heat dissipation body - Stainless steel fasteners in grade 316 - Durable silicone rubber gasket -Clear, impact-resistant, toughened glass diffuser - Surge protection 10kV