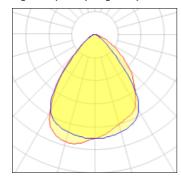

## Light output 1 (integrated)

| Lamp type          | LED      | CCT         | 5000 K |
|--------------------|----------|-------------|--------|
| Nominal lamp power | 10.2 W   | CRI         | 80     |
| Total flux         | 1143 lm  | LOR         | 100%   |
| Luminous efficacy  | 112 lm/W | Total power | 10.2 W |