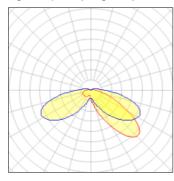

## Light output 1 (integrated)

| Lamp type          | LED     | CCT         | 2700 K |
|--------------------|---------|-------------|--------|
| Nominal lamp power | 54 W    | CRI         | 80     |
| Total flux         | 4278 lm | LOR         | 100%   |
| Luminous efficacy  | 79 lm/W | ULOR        | 7%     |
|                    |         | Total power | 54 W   |