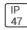

## Product data sheet

LXF/LXT LEXINGTON HID/LED LXF.LXT-PA1-50-827-U-T2R-FL

COOPER LIGHTING







Aluminum housing, top, and base, Greater than 98% life at 60,000 hours ( $40^{\circ}$ C) (LED), Up to 140 lumens per watt, Lumen packages ranging from 2,000 – 11,000 lumens, Self-aligning pole-top fitter fits 2-3/8" and 3" O.D. tenons, Optional NEMA photocontrol receptacle, Five-year warranty (LED)

## Light output 1 (integrated)



| Lamp type          | LED     | CCT         | 2700 K |
|--------------------|---------|-------------|--------|
| Nominal lamp power | 54 W    | CRI         | 80     |
| Total flux         | 4278 lm | LOR         | 100%   |
| Luminous efficacy  | 79 lm/W | ULOR        | 7%     |
|                    |         | Total power | 54 W   |

Mounting mode

Pole top mounted

Shape and measurements

Height: 10.00 in Diameter: 14.00 in

Adjustability

Fixed

Electric