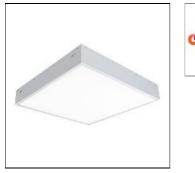

## MRI-ATR MRI-24ATR-40-L935-OPL

COOPER LIGHTING

Specifically designed for MRI rooms with non-ferrous construction, 1'x4', 2'x2', and 2'x4' sizes available, Slim frame design allows fully luminous aesthetic, Only illuminated lens visible, Available in a range of lumen outputs, Remote driver, Multi-channel MRI filters

### Mounting mode

Ceiling recessed

#### Shape and measurements

Length: 24.00 in Width: 48.00 in Height: 0.39 in