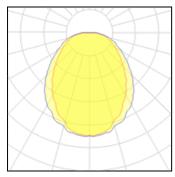

## Light output 1 (integrated)

Lamp type Nominal lamp power 6 Total flux 110 Luminous efficacy 164

| LED    |  |
|--------|--|
| 7.3 W  |  |
| )24 lm |  |
| lm/W   |  |

CCT

CRI

LOR

Total power

4000 K 100% 67.3 W