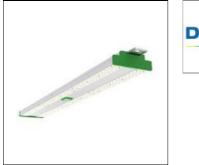

# Product data sheet

VRT3 L120 OA VERTECO3 DEXTRA

Verteco 3 - IP20 Industrial Luminaire with open area optics. Steel body white powder coated paint finish and green polycarbonate end caps. Mounting to lighting trunking using standard 20mm brass bush and locknut assembly. Side entry panel mount with female power feed plug supplied. Options: E3 - Emergency control gear (1056 lumens output) ST3 - Emergency Selftest AT3 - Emergency Autotest R18H - Reacta 18, Daylight and Presence Detection Sensor, Narrow Lens R18W - Reacta 18, Daylight and Presence Detection Sensor, Wide Lens R18HRF -Reacta 18, Daylight and Presence Detection Sensor, Wireless Version, Narrow Lens R18WRF - Reacta 18, Daylight and Presence Detection Sensor, Wireless Version, Wide Lens

### Shape and measurements

Length: 40.08 in Width: 8.46 in Height: 3.31 in