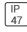

## Product data sheet

RL LED ROADWAY LARGE CUTOFF COBRAHEAD LDRL-T2-E06-E

COOPER LIGHTING







Die-cast aluminum housing and door with stainless steel bail latch, Optical design creates consistent distribution and scalability, Choice of 12 high-efficiency, patented AccuLED Optics™, Standard in 4000K (+/- 275K) CCT and nominal 70 CRI, IP66 Rated LightBARs, Suitable for operation in -40°C to 40°C ambient environments, 120-277V 50/60Hz, 347V 60Hz or 480V 60Hz operation, Proprietary circuit module withstands 10kV of transient line surge, Five-year warranty

## Light output 1 (integrated)



| Lamp type          | LED      | CCT         | 3000 K  |
|--------------------|----------|-------------|---------|
| Nominal lamp power | 150.5 W  | CRI         | 75      |
| Total flux         | 17991 lm | LOR         | 100%    |
| Luminous efficacy  | 120 lm/W | Total power | 150.5 W |

Mounting