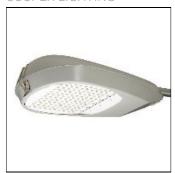

## Product data sheet

RL LED ROADWAY LARGE CUTOFF COBRAHEAD LDRL-T2-E06-E

COOPER LIGHTING

Die-cast aluminum housing and door with stainless steel bail latch, Optical design creates consistent distribution and scalability, Choice of 12 high-efficiency, patented AccuLED Optics™, Standard in 4000K (+/- 275K) CCT and nominal 70 CRI, IP66 Rated LightBARs, Suitable for operation in -40°C to 40°C ambient environments, 120-277V 50/60Hz, 347V 60Hz or 480V 60Hz operation, Proprietary circuit module withstands 10kV of transient line surge, Five-year warranty

Mounting mode

Pole top mounted

Shape and measurements

Length: 2.04 in Width: 12.00 in Height: 0.39 in

Adjustability

Fixed

Electric

System power: 150.5 W