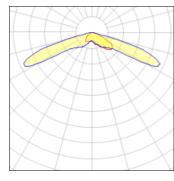

## Light output 1 (integrated)

| Lamp type          | LED      | CCT         | 3000 K  |
|--------------------|----------|-------------|---------|
| Nominal lamp power | 150.5 W  | CRI         | 75      |
| Total flux         | 17991 lm | LOR         | 100%    |
| Luminous efficacy  | 120 lm/W | Total power | 150.5 W |