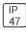

## Product data sheet

MRI-ASR MRI-2ASR-8-1000-L850-HEO COOPER LIGHTING







Specifically designed for MRI rooms with non-ferrous construction, 2', 4' and 8' Lengths with 2" and 4" Apertures, Slim frame design allows fully luminous aesthetic, Only illuminated lens visible, Available in 250, 500, 750, and 1000 lumens/foot, Remote driver, Multi-channel MRI filters

## Light output 1 (integrated)



| Lamp type          | LED     | CCT         | 5000 K  |
|--------------------|---------|-------------|---------|
| Nominal lamp power | 101.4 W | CRI         | 80      |
| Total flux         | 9964 lm | LOR         | 100%    |
| Luminous efficacy  | 98 lm/W | Total power | 101.4 W |

Mounting mode

Ceiling recessed

Shape and measurements

Length: 2.00 in Width: 96.00 in Height: 0.39 in

Adjustability

Fixed

Electric

System power: 101.4 W

Protection

IP: 47