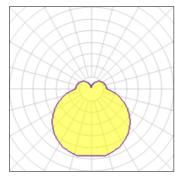

## Product data sheet

ALU-KREIS 25202.002

RZB

Series: Alu-Kreis Type of Protection: IP 43, IP 44 Protection Class: I Voltage: 220 - 240 V / 50 Hz Base: die-cast aluminium, powder-coated. Diffuser fastening: spring system. Diffuser: hand-blown opal glass, satin finish. IP43 ceiling mounted, IP44 wall mounted. Available Colours: white Type of Installation: Ceiling mounting, Wall (surface) Dimensions: D 280, H 120 Lamp: LED Colour Temperature: 6300K Socket 1: without socket Operating Mode Lamp 1: Converter not necessary Safety Marks: F-mark Impact Protection: IK02 (0,20 Joule) Luminaire flux LED: 580Im System power: 16W Beam Angle: 138° Unified Glare Ratio: 17,6 EEC: A+

## Light output 1 (integrated)

| Lamp type          | LED     | CCT         | 6300 K |
|--------------------|---------|-------------|--------|
| Nominal lamp power | 16 W    | CRI         | 60     |
| Total flux         | 580 lm  | LOR         | 100%   |
| Luminous efficacy  | 36 lm/W | ULOR        | 22%    |
|                    |         | Total power | 16 W   |