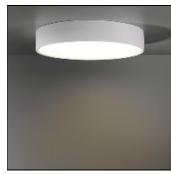

## Product data sheet

FLAT MOON 450 CEILING DOWN LED 4000K GI WHITE STRUC + PRISMATIC 13290209+13289000

MODULAR

Enchanting moonlight Contemporary architectural projects love a minimalist, slim lighting design. Flat moon is a stylish, reduced height fixture (78 mm) that distributes a soft, yet functional light. Office-compliant when combined with one of the prismatic diffusers, it is also a perfect fit for public spaces, hotels, restaurants or retail environments. Exceptionally versatile, Flat moon can be either surface-mounted, recessed or suspended (with two types of suspension kits for either down or up/down lighter) and even directly mounted and connected onto the gear. It comes in three sizes: 450, 650 or 950 mm diameter.