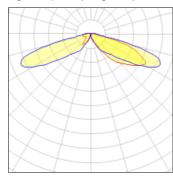

## Light output 1 (integrated)

| Lamp type          | LED     | CCT         | 2200 K |
|--------------------|---------|-------------|--------|
| Nominal lamp power | 21 W    | CRI         | 70     |
| Total flux         | 1994 lm | LOR         | 100%   |
| Luminous efficacy  | 95 lm/W | ULOR        | 2%     |
|                    |         | Total power | 21 W   |