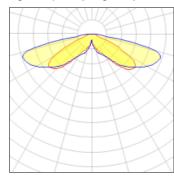

## Light output 1 (integrated)

| Lamp type          | LED      | CCT         | 4000 K |
|--------------------|----------|-------------|--------|
| Nominal lamp power | 225 W    | CRI         | 70     |
| Total flux         | 24710 lm | LOR         | 100%   |
| Luminous efficacy  | 110 lm/W | Total power | 225 W  |