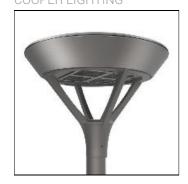

## Product data sheet

MSA MESA LED MSA-SA4C-740-U-RW COOPER LIGHTING

Die-cast aluminum housing and door, Lumens packages ranging from 3,000 - 29,000 lumens, Choice of 13 high-efficiency, patented AccuLED Optics™, Base casting slip fits over a standard 3" O.D. tenon, Wall, single and dual-mount configurations available, 10kV/10vkA surge protection standard, LED fixture features a five-year warranty