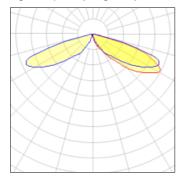

## Light output 1 (integrated)

| Lamp type          | LED     | CCT         | 3000 K |
|--------------------|---------|-------------|--------|
| Nominal lamp power | 21 W    | CRI         | 80     |
| Total flux         | 1654 lm | LOR         | 100%   |
| Luminous efficacy  | 79 lm/W | Total power | 21 W   |