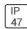

## Product data sheet

LXF/LXT LEXINGTON HID/LED LXF.LXT-PA1-20-830-U-T4W-HSS

COOPER LIGHTING







Aluminum housing, top, and base, Greater than 98% life at 60,000 hours ( $40^{\circ}$ C) (LED), Up to 140 lumens per watt, Lumen packages ranging from 2,000 – 11,000 lumens, Self-aligning pole-top fitter fits 2-3/8" and 3" O.D. tenons, Optional NEMA photocontrol receptacle, Five-year warranty (LED)

## Light output 1 (integrated)



| Lamp type          | LED     | CCT         | 3000 K |
|--------------------|---------|-------------|--------|
| Nominal lamp power | 21 W    | CRI         | 80     |
| Total flux         | 1654 lm | LOR         | 100%   |
| Luminous efficacy  | 79 lm/W | Total power | 21 W   |

Mounting mode

Pole top mounted

Shape and measurements

Height: 0.39 in Diameter: 14.00 in

Adjustability

Fixed

Electric

System power: 21 W

Protection

IP: 47