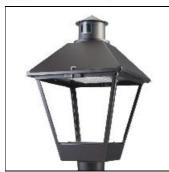

## Product data sheet

LXF/LXT LEXINGTON HID/LED LXF.LXT-PA1-20-830-U-T4W-HSS

COOPER LIGHTING

Aluminum housing, top, and base, Greater than 98% life at 60,000 hours ( $40^{\circ}$ C) (LED), Up to 140 lumens per watt, Lumen packages ranging from 2,000 – 11,000 lumens, Self-aligning pole-top fitter fits 2-3/8" and 3" O.D. tenons, Optional NEMA photocontrol receptacle, Five-year warranty (LED)