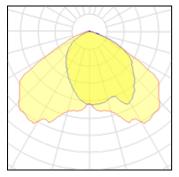

#### Light output 1

### 1 x High pressure sodium vapour lamp

IP 66

| 150 W    | Socket                        | E40                                           |
|----------|-------------------------------|-----------------------------------------------|
| 14500 lm | LOR                           | 68%                                           |
| 55 lm/W  | Total flux                    | 9800 lm                                       |
| 2100 K   | Total power                   | 179 W                                         |
| 25       |                               |                                               |
|          | 14500 lm<br>55 lm/W<br>2100 K | 14500 lmLOR55 lm/WTotal flux2100 KTotal power |