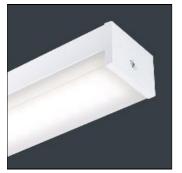

## KANBY LED CONTROLLER NARROW BODY - 37W - 4000K - EMERGENCY EKB16106

THORLUX LIGHTING

Long life, LED luminaires ideal for illumination of school classrooms, corridors, healthcare buildings and retail and storage areas. Increased luminaire efficacy consumes less power than comparable T5 solution. Applications: retail sales floor lighting, storage areas, school classrooms, toilets, corridors and health care buildings

| Mounting mode          | Electric                                  |  |
|------------------------|-------------------------------------------|--|
| Ceiling mounted        | System power: 43 W                        |  |
| Shape and measurements | Information regarding emergency functions |  |
| Length: 59.45 in       | Emergency lighting only                   |  |
| Width: 2.44 in         | Emergency sign: N/A                       |  |
| Height: 2.32 in        | Protection                                |  |
| Adjustability          | IP: 40                                    |  |
| Fixed                  |                                           |  |