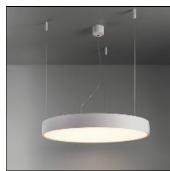

## Product data sheet

FLAT MOON 650 SUSPENSION UP-DOWN LED 4000K GI BLACK STRUC + PRISMATIC 13305132+13289200

MODULAR

Enchanting moonlight Contemporary architectural projects love a minimalist, slim lighting design. Flat moon is a stylish, reduced height fixture (78 mm) that distributes a soft, yet functional light. Office-compliant when combined with one of the prismatic diffusers, it is also a perfect fit for public spaces, hotels, restaurants or retail environments. Exceptionally versatile, Flat moon can be either surface-mounted, recessed or suspended (with two types of suspension kits for either down or up/down lighter) and even directly mounted and connected onto the gear. It comes in three sizes: 450, 650 or 950 mm diameter.

98 W

Mounting mode

Pendant

Shape and measurements

Length: 25.59 in Width: 25.59 in Height: 3.07 in Weight: 10.5 kg

Adjustability

Fixed

Electric