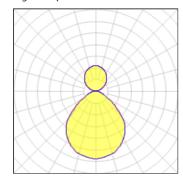

## Light output 1

| I x LED            |
|--------------------|
| Nominal lamp power |
| Lamp flux          |

Luminous efficacy CCT CRI 85 W 11661 lm 87 lm/W 4000 K 90 LOR ULOR Total flux

Total power

73% 23% 8556 lm