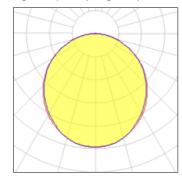

## Light output 1 (integrated)

| Lamp type          | LED     | CCT         | 4000 K |
|--------------------|---------|-------------|--------|
| Nominal lamp power | 18 W    | CRI         | 80     |
| Total flux         | 1100 lm | LOR         | 100%   |
| Luminous efficacy  | 61 lm/W | Total power | 18 W   |