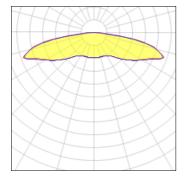

#### Light output 1 (integrated)

| Lamp type          | LED      | CCT         | 3000 K |
|--------------------|----------|-------------|--------|
| Nominal lamp power | 75.2 W   | CRI         | 75     |
| Total flux         | 8473 lm  | LOR         | 100%   |
| Luminous efficacy  | 113 lm/W | Total power | 75.2 W |