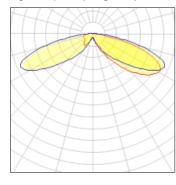

## Light output 1 (integrated)

| Lamp type          | LED     | CCT         | 2700 K |
|--------------------|---------|-------------|--------|
| Nominal lamp power | 96 W    | CRI         | 70     |
| Total flux         | 7861 lm | LOR         | 100%   |
| Luminous efficacy  | 82 lm/W | ULOR        | 4%     |
|                    |         | Total power | 96 W   |