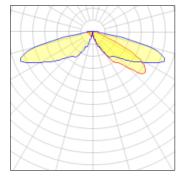

## Light output 1 (integrated)

| Lamp type          | LED      | CCT         | 5000 K |
|--------------------|----------|-------------|--------|
| Nominal lamp power | 40 W     | CRI         | 70     |
| Total flux         | 4796 lm  | LOR         | 100%   |
| Luminous efficacy  | 120 lm/W | ULOR        | 2%     |
|                    |          | Total power | 40 W   |
|                    |          |             |        |