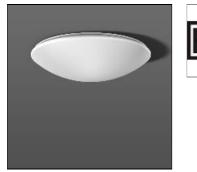

## Product data sheet

FLAT POLYMERO 311556.002.8

RZB

Series: FLAT POLYMERO Decorative round surface-mounted luminaire. Base: metal, powder-coated. Diffuser made of plastic (polycarbonate), opal, shockproof. Diffuser fastening: patented push system. Suitable for ceiling mounting, wall (surface). Colour: white Diameter: 620 mm Height: 160 mm Lamp: LED Socket: without socket Colour temperature: 3000K Colour rendering index (CRI): 80 System power: 28 W Rated luminous flux: 3200 lm Luminous efficiency: 114 lm/W Control gear: Regulated power supply Protection class: I Type of protection: IP 40