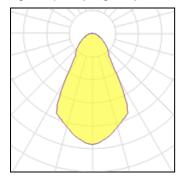

## Light output 1 (integrated)

| Lamp type          | LED      | CCT         | 4000 K |
|--------------------|----------|-------------|--------|
| Nominal lamp power | 47.4 W   | CRI         | 80     |
| Total flux         | 4837 lm  | LOR         | 100%   |
| Luminous efficacy  | 102 lm/W | ULOR        | 2%     |
|                    |          | Total power | 47 4 W |