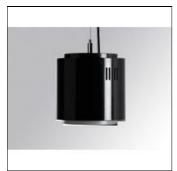

# Product data sheet

STORMBELL 5000 NW WFL BK/WH. ST117050WF840NOB

LAMP

Suspended downlight model STORMBELL 5000 NW WFL BK/WH., LAMP brand. Made of shiny black extruded and injected aluminum body with polycarbonate opal ring. Model for COB with neutral white color temperature and control gear included on white decorative rose. Wide Flood aluminum reflector. Insulation class I.

#### Mounting mode

Pendant, Ceiling mounted

### Shape and measurements

Height: 6.81 in Diameter: 6.81 in