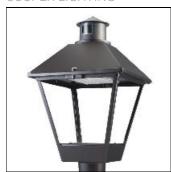

## Product data sheet

LXF/LXT LEXINGTON HID/LED LXF.LXT-PA1-100-750-U-T4W-FL

COOPER LIGHTING

Aluminum housing, top, and base, Greater than 98% life at 60,000 hours ( $40^{\circ}$ C) (LED), Up to 140 lumens per watt, Lumen packages ranging from 2,000 – 11,000 lumens, Self-aligning pole-top fitter fits 2-3/8" and 3" O.D. tenons, Optional NEMA photocontrol receptacle, Five-year warranty (LED)

Mounting mode

Pole top mounted

Shape and measurements

Height: 10.00 in Diameter: 14.00 in

Adjustability

Fixed

Electric

System power: 96 W