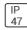

## Product data sheet

LXF/LXT LEXINGTON HID/LED LXF.LXT-PA1-100-750-U-T4W-FL

COOPER LIGHTING







Aluminum housing, top, and base, Greater than 98% life at 60,000 hours ( $40^{\circ}$ C) (LED), Up to 140 lumens per watt, Lumen packages ranging from 2,000 – 11,000 lumens, Self-aligning pole-top fitter fits 2-3/8" and 3" O.D. tenons, Optional NEMA photocontrol receptacle, Five-year warranty (LED)

## Light output 1 (integrated)



|                    | . ==    | 0.07        | 500011 |
|--------------------|---------|-------------|--------|
| Lamp type          | LED     | CCT         | 5000 K |
| Nominal lamp power | 96 W    | CRI         | 70     |
| Total flux         | 9200 lm | LOR         | 100%   |
| Luminous efficacy  | 96 lm/W | ULOR        | 9%     |
|                    |         | Total nower | 96 W   |

Mounting mode

Pole top mounted

Shape and measurements

Height: 10.00