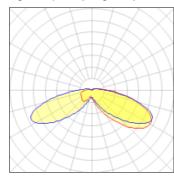

## Light output 1 (integrated)

|                    | . ==    | 0.07        | 500011 |
|--------------------|---------|-------------|--------|
| Lamp type          | LED     | CCT         | 5000 K |
| Nominal lamp power | 96 W    | CRI         | 70     |
| Total flux         | 9200 lm | LOR         | 100%   |
| Luminous efficacy  | 96 lm/W | ULOR        | 9%     |
|                    |         | Total nower | 96 W   |