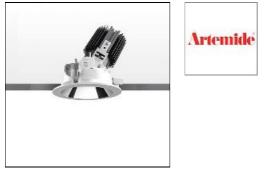

# Product data sheet

EVERYTHING 80 TONDO TRIM ORIENTABILE LED 2700K SPOT CORNICE BIANCO / DEFL. METALLIZZATO M331125

IP 20

ARTEMIDE

EVERYTHING 80 TONDO TRIM ORIENTABILE LED 2700K SPOT CORNICE BIANCO / DEFL. METALLIZZATO

# Light output 1 (integrated)

| Lamp type          | LED     | CCT         | 2700 K |
|--------------------|---------|-------------|--------|
| Nominal lamp power | 13 W    | CRI         | 90     |
| Total flux         | 1015 lm | LOR         | 100%   |
| Luminous efficacy  | 78 lm/W | Total power | 13 W   |

### Mounting mode

Ceiling recessed

## Shape and measurements

Length: 3.63 in Width: 3.63 in Height: 0.87 in

#### Adjustability

Free

#### Electric

System power: 13 W Appliance Class: III

#### Protection

IP: 20