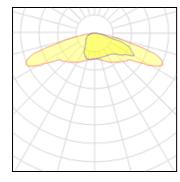

## Light output 1

| 12 x | <b>LED</b> |
|------|------------|
|------|------------|

| Nominal lamp power | 1 W      |
|--------------------|----------|
| Lamp flux          | 155 lm   |
| Luminous efficacy  | 115 lm/W |
| CCT                | 3000 k   |
| CRI                | 80       |

LOR 86%
Total flux 1602 lm
Total power 13.9 W