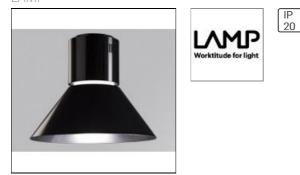

## Product data sheet

STORMBELL 5000 NW FL BK/WH. ST117050FL840NOB + STBE420B LAMP

Suspended downlight model STORMBELL 5000 NW FL BK/WH., LAMP brand. Made of shiny black extruded and injected aluminum body with polycarbonate opal ring. Model for COB with neutral white color temperature and control gear included on white decorative rose. Flood aluminum reflector. Insulation class I.

Light output 1 (integrated)

| Lamp type          | LED     | CCT         | 4000 K |
|--------------------|---------|-------------|--------|
| Nominal lamp power | 47.4 W  | CRI         | 80     |
| Total flux         | 3254 lm | LOR         | 100%   |
| Luminous efficacy  | 69 lm/W | ULOR        | 3%     |
|                    |         | Total power | 47.4 W |

Mounting mode

Pendant, Ceiling mounted

Shape and measurements

Height: 13.62 in Diameter: 16.54 in

Adjustability

Fixed