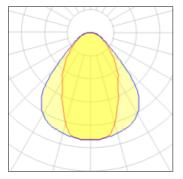

## Light output 1 (integrated)

| Lamp type          | LED     | CCT         | 3000 K |
|--------------------|---------|-------------|--------|
| Nominal lamp power | 33 W    | CRI         | 80     |
| Total flux         | 2300 lm | LOR         | 100%   |
| Luminous efficacy  | 70 lm/W | Total power | 33 W   |