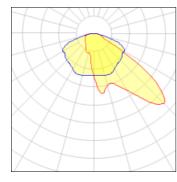

## Light output 1 (integrated)

| Lamp type          | LED      | CCT         | 2200 K |
|--------------------|----------|-------------|--------|
| Nominal lamp power | 210 W    | CRI         | 70     |
| Total flux         | 21540 lm | LOR         | 100%   |
| Luminous efficacy  | 103 lm/W | Total power | 210 W  |