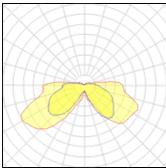

## Light output 1

1 x Metal halide lamp Nominal lamp power Lamp flux Luminous efficacy CCT CRI

150 W 13000 lm 87 lm/W 3000 K 84

LOR ULOR Total flux Total power

56%

7226 lm

169 W

8%