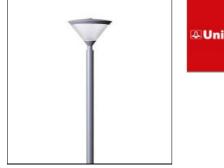

## Product data sheet

**EPSYLON - POLE TOP LIGHT** 7210-0-3-713-XX

UNILAMP

EPSYLON is the family of pole top and wall mount luminaires with unshielded symmetrical distribution. The recommended mounting height is between 3 – 5 meters. To avoid discolouration of the lens we have used a high quality PMMA clear cover. The diffuser gives a broad spread light distribution. These luminaires are generally used to illuminate gardens, parks, pedestrian, squares and open spaces. They are assembled with high brightness multiple LEDs. Aluminium pole, galvanized steel pole, pole adaptor and anchorage unit for concrete foundation are also available. • Designed, Manufactured and Tested according to IEC 60598-1, IEC 60598-2-1 and VDE regulations. • LM6 Die Cast Aluminium and Spun Aaluminium body. • Stainless steel screws. • Nano Ceramic surface conversion. • Double layer coating. • Clear PMMA diffuser. • Postcured silicone gasket. • High quality LED module and driver. • GFR PA6.6 Terminal block. • M20 cable gland or TPE grommet. • Pole light prewired with outdoor cable. • Installation work has to be carried on according to the enclosed product manual.

| Mounting mode          | Electric      |
|------------------------|---------------|
| Pole top mounted       | System powe   |
| Shape and measurements | Appliance Cla |
| Length: 24.03 in       | Protection    |
| Width: 24.40 in        | IP: 54        |

Height: 17.64 in

## Adjustability

Fixed

er: 169 W ass: I

IP: 54 IK: 06