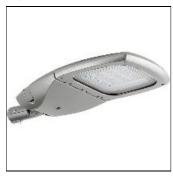

# Product data sheet

BILLUND 2 STREET AND AREA LIGHTING LUMINAIRES BIU-90013-LC-T4-W40

LIGMAN

- Lamp LED - CRI Ra > 70 - Colour 3000K and 4000K - Die-cast aluminium housing pre-treated before powder coating ensuring high corrosion resistance - Thermal heat dissipation body - Stainless steel fasteners in grade 316 - Durable silicone rubber gasket - High-efficiency polycarbonate lens - Clear toughened glass - Surge protection 10kV

## Shape and measurements

Length: 30.12 in Width: 15.00 in Height: 4.65 in Weight: 10.3 kg