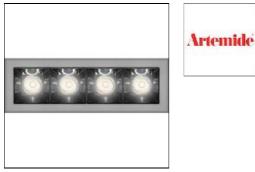

# Product data sheet

SHARP RECESSED TRIM 4X 12W 940 VERY WIDE FLOOD SILVER EXT.DRV + SCREEN 4X BLACK AF10805+AF95204

IP 20

ARTEMIDE

SHARP RECESSED TRIM 4X 12W 940 VERY WIDE FLOOD SILVER EXT.DRV + SCREEN 4X BLACK

## Light outputs 1..4 (integrated)

| Lamp type          | LED     | CCT         | 4000 K |
|--------------------|---------|-------------|--------|
| Nominal lamp power | 2.75 W  | CRI         | 90     |
| Total flux         | 190 lm  | LOR         | 100%   |
| Luminous efficacy  | 69 lm/W | Total power | 2.75 W |

## Shape and measurements

Length: 1.57 in Width: 1.57 in Height: 1.69 in