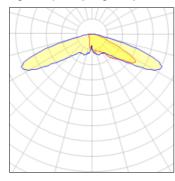

## Light output 1 (integrated)

| Lamp type          | LED      | CCT         | 2700 K |
|--------------------|----------|-------------|--------|
| Nominal lamp power | 171 W    | CRI         | 70     |
| Total flux         | 15943 lm | LOR         | 100%   |
| Luminous efficacy  | 93 lm/W  | Total power | 171 W  |