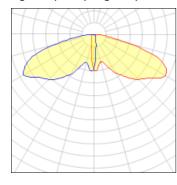

## Light output 1 (integrated)

| Lamp type          | LED     | CCT         | 2200 K |
|--------------------|---------|-------------|--------|
| Nominal lamp power | 113 W   | CRI         | 70     |
| Total flux         | 9350 lm | LOR         | 100%   |
| Luminous efficacy  | 83 lm/W | Total power | 113 W  |