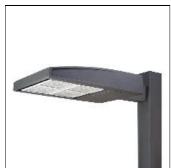

## Product data sheet

GAN GALLEON AREA/ROADWAY LUMINAIRE GAN-SA2C-722-U-SLR

**COOPER LIGHTING** 

Choice of 16 high-efficiency, patented AccuLED Optics™, Lumen packages range from 4,200 – 80,800 (34W – 640W), Available in 2200K, 2700K, 3000K, 3500K, 4000K, 5000K or 5700K CCT, -40°C to 40°C operating range, optional 50°C high ambient, 120-277V 50/60Hz, 347V 60Hz or 480V 60Hz operation, IP66 rated housing and light square, 3G vibration rated, Pole, mast-arm or wall-mounted configurations, Five-year warranty

Mounting mode

Pole top mounted

Shape and measurements

Length: 30.00 in Width: 12.00 in Height: 0.39 in

Adjustability

Fixed

Electric

System power: 113 W