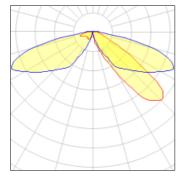

## Light output 1 (integrated)

Adjustability

Fixed

| Lamp type          | LED      | CCT         | 5700 K |
|--------------------|----------|-------------|--------|
| Nominal lamp power | 96 W     | CRI         | 70     |
| Total flux         | 9667 lm  | LOR         | 100%   |
| Luminous efficacy  | 101 lm/W | Total power | 96 W   |

| Mounting mode          | Electric           |
|------------------------|--------------------|
| Pole top mounted       | System power: 96 W |
| Shape and measurements | Protection         |
| Height: 10.00 in       | IP: 47             |
| Diameter: 14.00 in     |                    |