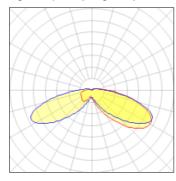

## Light output 1 (integrated)

| Lamp type          | LED     | CCT         | 5700 K |
|--------------------|---------|-------------|--------|
| Nominal lamp power | 96 W    | CRI         | 70     |
| Total flux         | 9200 lm | LOR         | 100%   |
| Luminous efficacy  | 96 lm/W | ULOR        | 9%     |
|                    |         | Total power | 96 W   |