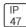

## Product data sheet

LXF/LXT LEXINGTON HID/LED LXF.LXT-PA1-100-760-U-T4W-FL

COOPER LIGHTING







Aluminum housing, top, and base, Greater than 98% life at 60,000 hours ( $40^{\circ}$ C) (LED), Up to 140 lumens per watt, Lumen packages ranging from 2,000 – 11,000 lumens, Self-aligning pole-top fitter fits 2-3/8" and 3" O.D. tenons, Optional NEMA photocontrol receptacle, Five-year warranty (LED)

## Light output 1 (integrated)



| Lamp type          | LED     | CCT         | 5700 K |
|--------------------|---------|-------------|--------|
| Nominal lamp power | 96 W    | CRI         | 70     |
| Total flux         | 9200 lm | LOR         | 100%   |
| Luminous efficacy  | 96 lm/W | ULOR        | 9%     |
|                    |         | Total power | 96 W   |

Mounting mode

Pole top mounted

Shape and measurements

Height: 10.00 in Diameter: 14.00 in

Adjustability

Fixed

Electric